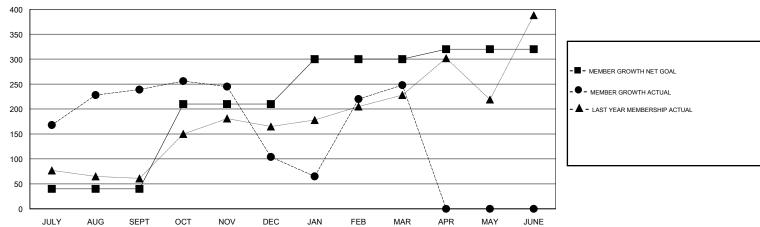

# GMT: ANIL TULSYAN LOCATION INDIA GMT CA

| Clubs                 |               |           |               | Members               |                           |                         |                                              |
|-----------------------|---------------|-----------|---------------|-----------------------|---------------------------|-------------------------|----------------------------------------------|
| RESULTS FOR 2018-2019 |               |           |               | RESULTS FOR 2018-2019 |                           |                         |                                              |
| QUARTER               | NEW CLUB GOAL | NEW CLUBS | DROPPED CLUBS | QUARTER               | MEMBER GROWTH NET<br>GOAL | MEMBER GROWTH<br>ACTUAL | DROPPED MEMBERS ACTUAL (including transfers) |
| JULY/AUG/SEPT         | 2             | 11        | 0             | JULY/AUG/SEPT         | 40                        | 344                     | 84                                           |
| OCT/NOV/DEC           | 1             | 1         | 3             | OCT/NOV/DEC           | 170                       | 74                      | 193                                          |
| JAN/FEB/MAR           | 1             | 2         | 1             | JAN/FEB/MAR           | 90                        | 403                     | 137                                          |
| APR/MAY/JUNE          | 1             | 0         | 0             | APR/MAY/JUNE          | 20                        | 0                       | 0                                            |

#### GOALS AND ACTUAL MEMBERS CUMULATIVE

| DROPPED CLUBS: 4  DROPPED MEMBERS |     | 71 CLUBS OF 136 ADDED 1 OR MORE<br>NEW MEMBERS | GENDER DISTRIBUTION  MALE 2,785 (66.59%)  FEMALE 1,397 (33.41%)  Women Percentage Fiscal Year Goal: 20% |       |
|-----------------------------------|-----|------------------------------------------------|---------------------------------------------------------------------------------------------------------|-------|
| DECEASED                          | 4   | CLICK HERE FOR CUMULATIVE                      | TOTAL FAMILY UNIT MEMBERS                                                                               | 2,367 |
| CLUB CANCELLED                    | 82  | MEMBERSHIP DATA                                |                                                                                                         | 1,340 |
| OTHER 328                         |     |                                                | FAMILY MEMBERS PAYING HALF DUES                                                                         |       |
| TOTAL                             | 414 |                                                |                                                                                                         |       |