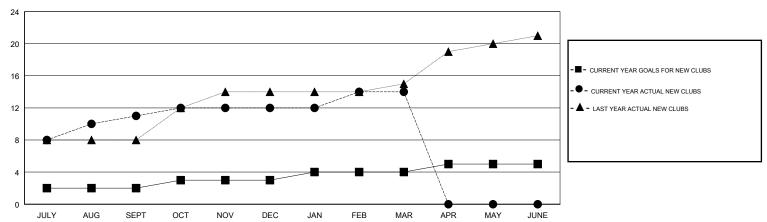

# GMT: ANIL TULSYAN LOCATION INDIA GMT CA

| Clubs                 |               |           |               | Members               |                           |                         |                                              |
|-----------------------|---------------|-----------|---------------|-----------------------|---------------------------|-------------------------|----------------------------------------------|
| RESULTS FOR 2018-2019 |               |           |               | RESULTS FOR 2018-2019 |                           |                         |                                              |
| QUARTER               | NEW CLUB GOAL | NEW CLUBS | DROPPED CLUBS | QUARTER               | MEMBER GROWTH NET<br>GOAL | MEMBER GROWTH<br>ACTUAL | DROPPED MEMBERS ACTUAL (including transfers) |
| JULY/AUG/SEPT         | 2             | 11        | 0             | JULY/AUG/SEPT         | 40                        | 344                     | 84                                           |
| OCT/NOV/DEC           | 1             | 1         | 3             | OCT/NOV/DEC           | 170                       | 74                      | 193                                          |
| JAN/FEB/MAR           | 1             | 2         | 1             | JAN/FEB/MAR           | 90                        | 403                     | 137                                          |
| APR/MAY/JUNE          | 1             | 0         | 0             | APR/MAY/JUNE          | 20                        | 0                       | 0                                            |

#### GOALS AND ACTUAL NEW CLUBS CUMULATIVE